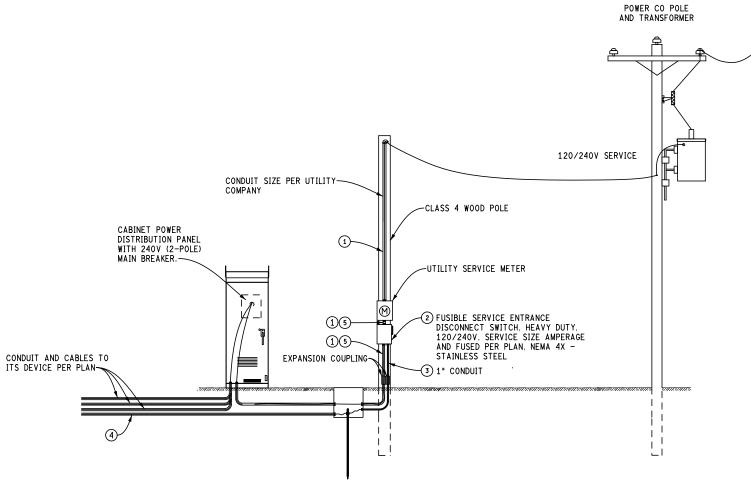

DETAIL 1
POWER SERVICE, OVERHEAD
WIRE PLUS GROUND, 1 PHASE, PER PLAN

- 1 RIGID GALVANIZED STEEL (RGS) ATTACHED AS RISER ON POLE. PROPER BONDING OF METALLIC CONDUIT IS REQUIRED UTILIZING BUSHINGS OR OTHER APPROVED METHOD BY LARA AND THE LOCAL UTILITY.
- 2) NEMA 4X SERVICE ENTRANCE RATED DISCONNECT ENCLOSURE. FUSE SIZES AND SERVICE RATING PER PAY ITEM AND SPECIAL PROVISION FOR POWER SERVICE. PROVIDE ONE PADLOCK FOR EACH ENCLOSURE. PADLOCK SHALL BE IN ACCORDANCE WITH THE SPECIAL PROVISIONS. PROVIDE AND ATTACH LABEL WITH SITE ADDRESS TO OUTSIDE OF ENCLOSURE.
- 3 1-1/C #6 XHHW-2 GROUNDING ELECTRODE CONDUCTOR IN CONDUIT TO DISCONNECT SWITCH GROUND BUS. GROUND BUS BONDED TO NEUTRAL BUS.
- 4 SEE "ITS GROUNDING AND BONDING" DETAIL.
- (5) CONDUIT INLET SIZE BASED ON POWER SERVICE AMPERES (AMPS). VIEW TABLE 1.

TABLE 1

SERVICE SIZE

30 AMPS

60 AMPS

100 AMPS

CONDUIT SIZE

2"

3"